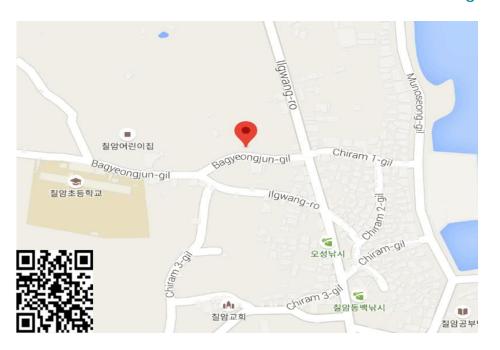

### Parking

Due to the lack of parking spaces in WinGD Korea, Please use parking area nearby sea side as shown on the map.

It is located at the end of **Chiram 1-gil**, and it takes 3 minutes walk to WinGD Korea. Parking is free.

QR code links to view google map for parking location.