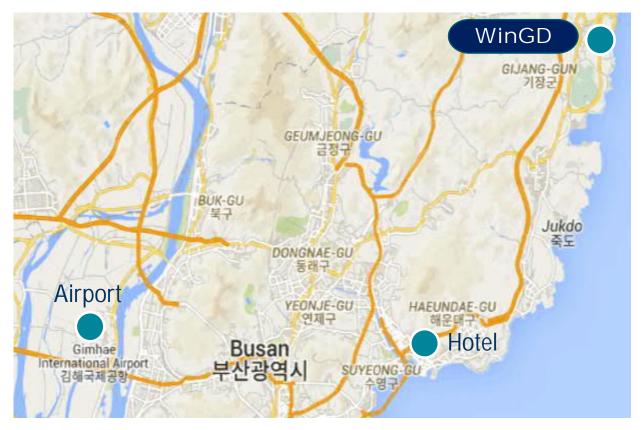

### Connectivity – Major shipyards

WinGD Korea is located between the center of Busan and Ulsan in northern Busan.

It is within 2 hours distance by car from all major shipyards such as SAMSUNG, DSME and HYUNDAI.

### Connectivity – Gimhae Airport and Centum Premier Hotel

Nearest airport is Gimhae Airport (Code: PUS) located on the western end of Busan.

Taxi fare will be around 30~35\$ from Airport to Centum Premier Hotel.

Centum Premier Hotel is around 30 minutes away by car from WinGD Korea. Recommend you to drive a car or book transportation to get to us because our location is out of the city center.