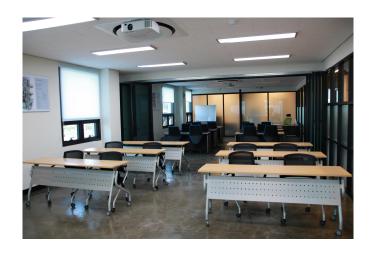

### Classroom & Simulator Room & Lounge

Two classrooms are available and number of participants in one class 10 (max. 12)

Simulator room and Hands-on Workshop.

Refreshments such as coffee, tea and snacks will be provided.