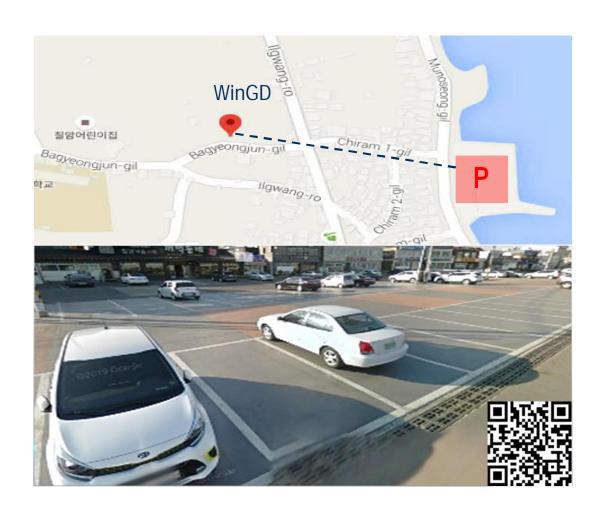

### Parking

Due to the lack of parking spaces in WinGD Korea, Please use parking area nearby sea side as shown on the map.

It is located at the end of **Chiram 1-gil**, and it takes 3 minutes walk to WinGD Korea. Parking is free.

QR code links to view google map for parking location.