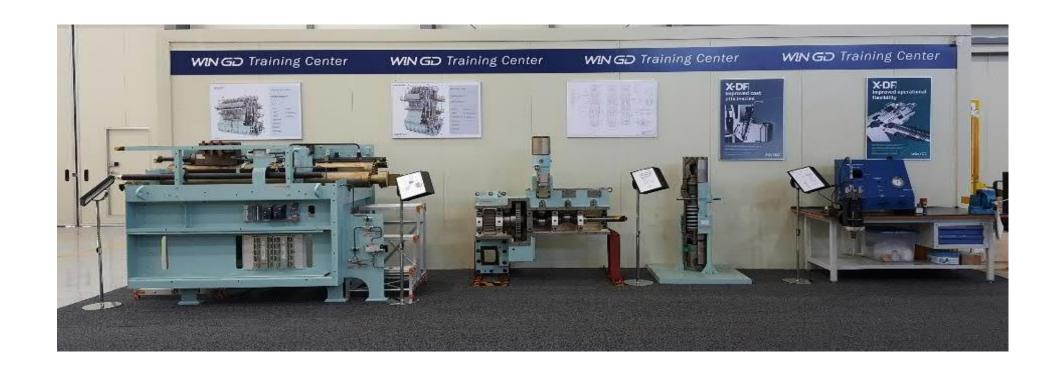

. Hotel, Mokpo, Geoje, Ulsan etc..)
- The cost depends on the distance and the number of people.
- The vehicle is always cleaned and disinfected before & after transfer to protect COVID-19.
- Note: This benefit is provided only under the condition of pre-payment by WinGD.

# WinGD Korea Training Centre

#### Contents

| 1 | WinGD KR Location   |
|---|---------------------|
| 2 | Local Arrangement   |
| 3 | Training Facilities |
| 4 |                     |
| 5 |                     |

# Training Facilities

### Classroom & Simulator Room & Lounge

Two classrooms are available and number of participants in one class 10 (max. 12)

Simulator room and Hands-on Workshop.

Refreshments such as coffee, tea and snacks will be provided.







# Training Facilities

**Training Workshop Overview** 



© 2021 WinGD