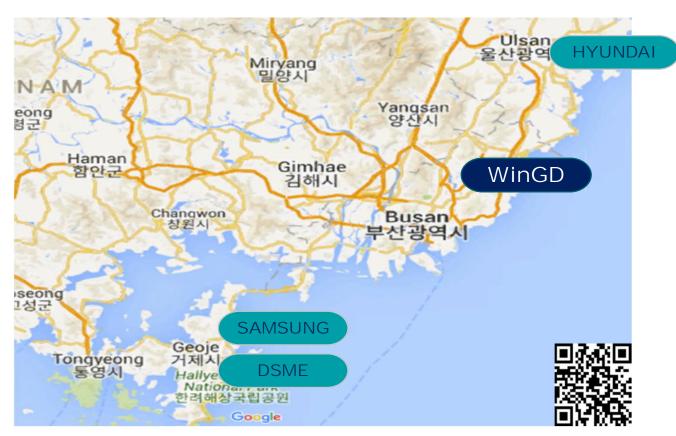

### Connectivity – Major shipyards

WinGD Korea is located between the center of Busan and Ulsan in northern Busan.

It is within 2 hours distance by car from all major shipyards such as SAMSUNG, DSME and HYUNDAI.

QR code links to view google map for WinGD Korea location.