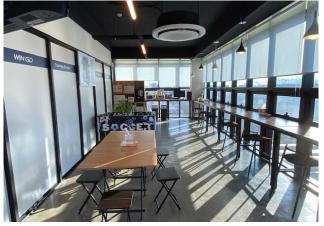

### Classroom & Simulator Room & Lounge

Two classrooms are available and number of participants in one class 10 (max. 12)

Simulator room and Hands-on Workshop.

Refreshments such as coffee, tea and snacks will be provided.