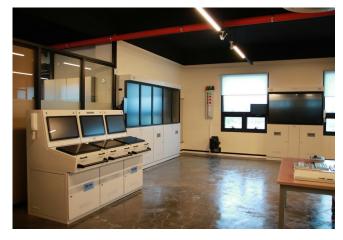

### Classroom & Simulator Room & Lounge

Two classrooms are available and number of participants in one class 10 (max. 12)

Simulator room and Hands-on Workshop.

Refreshments such as coffee, tea and snacks will be provided.