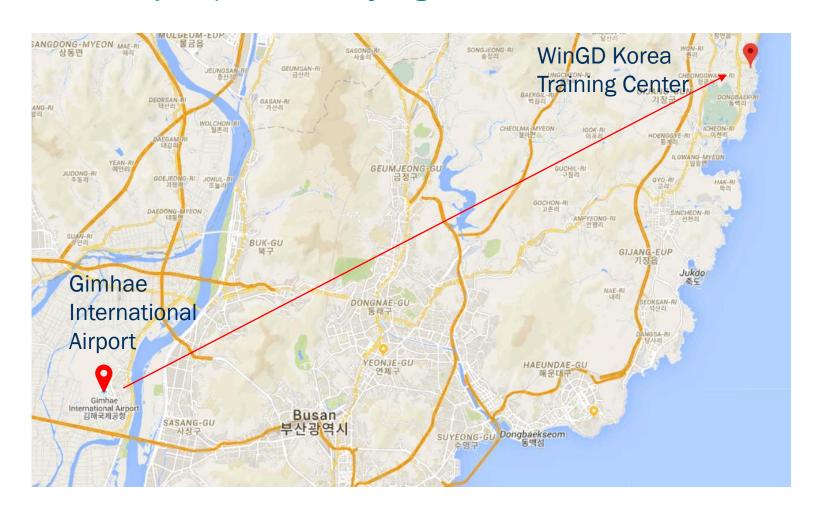

#### **Location : Gimhae international Airport / Busan, Gijang**

The distance between Gimhae Airport and Busan, Gijang is approx. 42km.

Busan, Gijang is located out of city center. We recommend to take a car or taxi.

The fare (one way) approx. \$35 but if you book a "Centum Premier hotel" the commuting service will be provided.