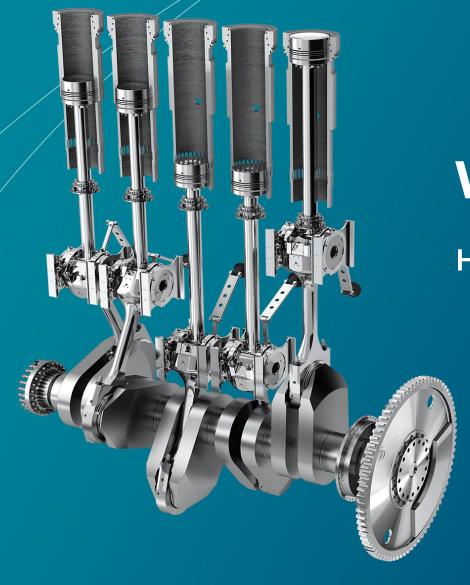

#### **Training Facility**

Two classrooms are available and number of participants in one class 10 (max. 12)

Virtual Engine Room Simulator and Hands-on Workshop.

Lunch, snacks and refreshments will be provided