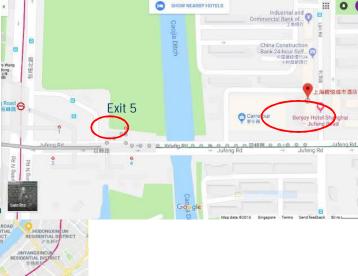

#### Pudong international airport to hotel-Subway

- Line 2 east extension line (Guanglan Road)⇒ Line 2(Century avenue)⇒ Line 6(Jufeng road)–
- Jufeng road station⇒exit 5⇒5minutes walk to Benjoy hotel Need around 1h45 min

- Line 10(Tiantong Road)  $\Rightarrow$ Line 12(Jufeng road)
- Jufeng road station⇒exit 5⇒5minutes walk to Benjoy hotel need around 75min

Hotel outside view and location

- Show hotel picture and address written in English and Chinese to taxi driver
- 碧悦城市酒店, 地址:巨峰路279号(靠近利津路), 电话021-50559966
- Benjoy Hotel, address: 279 Jufeng Rd,(close to Lijing Rd,) tel: 021-50559966