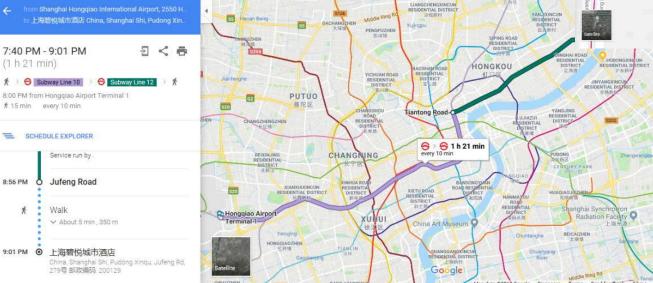

- Line 10(Tiantong Road)  $\Rightarrow$ Line 12(Jufeng road)
- Jufeng road station⇒exit 5⇒5minutes walk to Benjoy hotel need around 75min

Hotel outside view and location

- Show hotel picture and address written in English and Chinese to taxi driver
- 碧悦城市酒店, 地址:巨峰路279号(靠近利津路), 电话021-50559966
- Benjoy Hotel, address: 279 Jufeng Rd,(close to Lijing Rd,) tel: 021-50559966