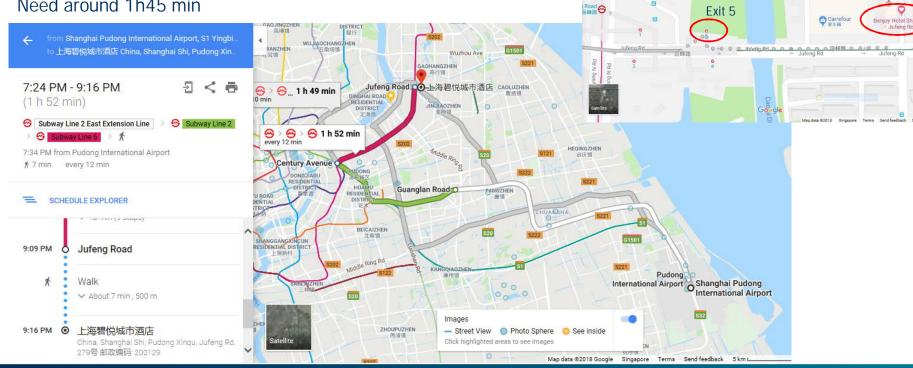

#### Pudong international airport to hotel-Subway

- Line 2 east extension line (Guanglan Road)⇒ Line 2(Century avenue)⇒ Line 6(Jufeng road)–
- Jufeng road station⇒exit 5⇒5minutes walk to Benjoy hotel Need around 1h45 min