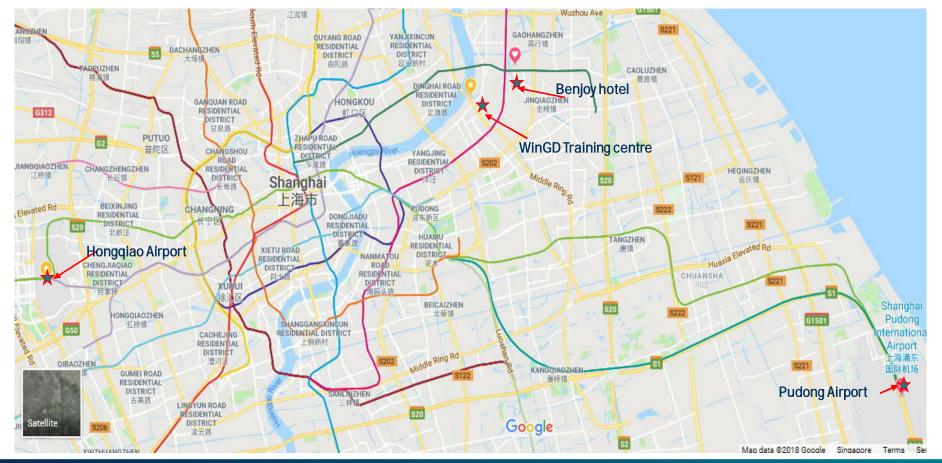

How to find us

Airport information

- There are 2 airports in Shanghai, Pudong international airport and Hongqiao international airport.
- Hereunder list the routes of by taking subway and taxi from two airports to Benjoy hotel.
  - o Pudong international airport to hotel by Taxi
  - o Pudong international airport to hotel by Subway
  - o Hongqiao international airport to hotel by Taxi
  - o Hongqiao international airport to hotel by Subway
- There is free shuttle bus for daily transportation between Benjoy hotel and WinGD training centre.

Contact person

Miss. Mia: +86 13764399530 or

Mr. Du Erming: +86 13816765612

Overview location of Airports/Cooperation Hotel/Training center

WINGD

Address and Directions to Training center

```
<u>Address:</u> 2851 Pudong Ave,
Pudong new area (Gate 1)
```