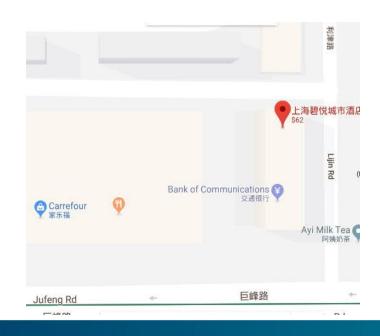

Footer

上海總位城市酒店

SHOW NEARBY HOTELS

Hongqiao international airport to hotel-taxi

- Around 45km, need 40-60 min,
- Taxi fare about 24-28\$ (daytime 5:00-23:00) or 29-32\$(night 23:00-5:00)

Footer

Hongqiao international airport to hotel-Subway

- Line 10(Tiantong Road)  $\Rightarrow$ Line 12(Jufeng road)
- Jufeng road station⇒exit 5⇒5minutes walk to Benjoy hotel need around 75min

Hotel outside view and location

- Show hotel picture and address written in English and Chinese to taxi driver
- 碧悦城市酒店, 地址:巨峰路279号(靠近利津路), 电话021-50559966
- Benjoy Hotel, address: 279 Jufeng Rd,(close to Lijing Rd,) tel: 021-50559966