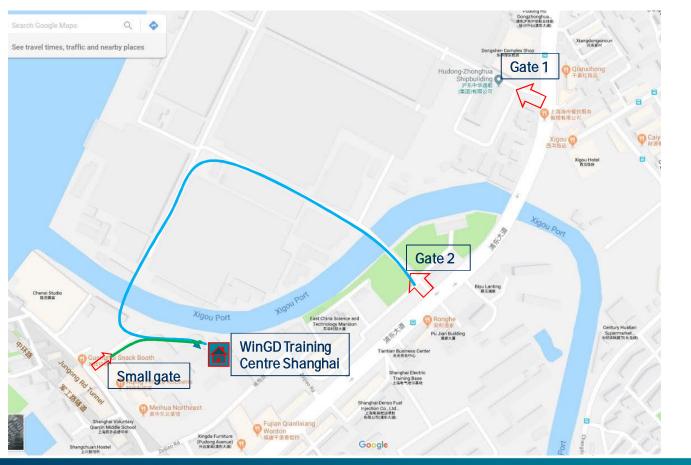

Contact person

Miss. Mia: +86 13764399530 or

Mr. Du Erming: +86 13816765612

Overview location of Airports/Cooperation Hotel/Training center

WINGD

Address and Directions to Training center

```
<u>Address:</u> 2851 Pudong Ave,
Pudong new area (Gate 1)
```

Directions:

1. Entrance by car via Gate 2:

2789 Pudong Ave, Pudong new area is only possible if the visitor is in the possession of an entrance permit issued by HHM.

2. Entrance via Small Gate: 59 Jinqiao Rd, Pudong new area

Needs registration in advance by HHM, or ask HHM employee to assist.

WINGD

Footer

Pudong international airport to hotel-Taxi

- Around 35km, need 30-35min,
- Taxi fare about 20-24\$ (daytime 5:00-23:00) or 25-27 \$(night 23:00-5:00)