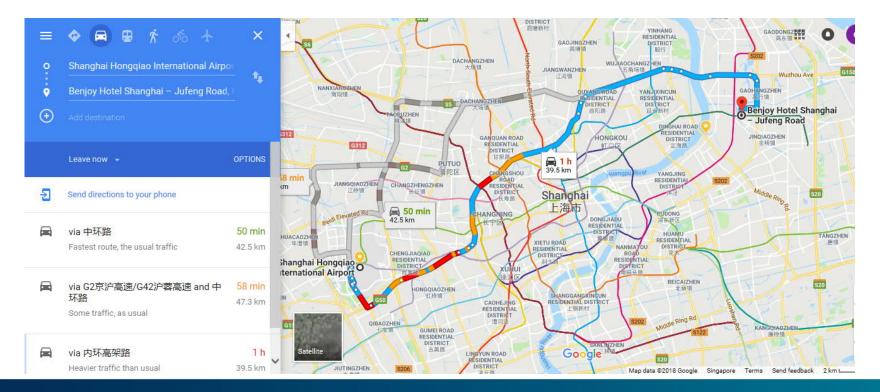

Footer

上海總位城市酒店

SHOW NEARBY HOTELS

Hongqiao international airport to hotel-taxi

- Around 45km, need 40-60 min,
- Taxi fare about 24-28\$ (daytime 5:00-23:00) or 29-32\$(night 23:00-5:00)

Footer

Hongqiao international airport to hotel-Subway

- Line 10(Tiantong Road)  $\Rightarrow$ Line 12(Jufeng road)
- Jufeng road station⇒exit 5⇒5minutes walk to Benjoy hotel need around 75min

Hotel outside view and location

- Show hotel picture and address written in English and Chinese to taxi driver
- 碧悦城市酒店, 地址:巨峰路279号(靠近利津路), 电话021-50559966
- Benjoy Hotel, address: 279 Jufeng Rd,(close to Lijing Rd,) tel: 021-50559966