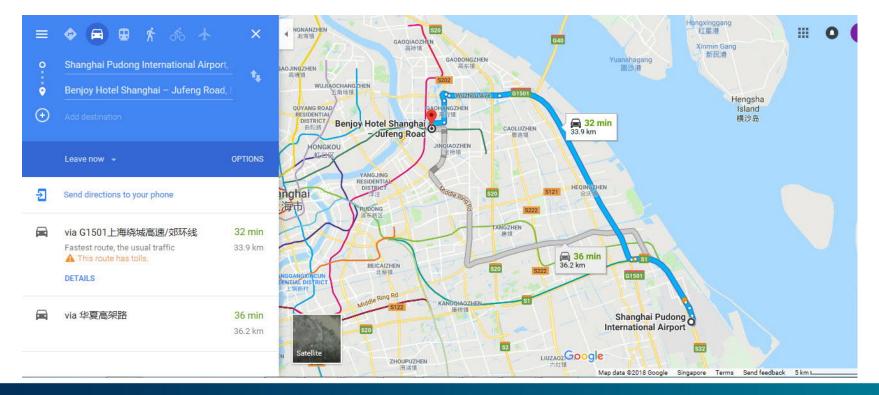

Needs registration in advance by HHM, or ask HHM employee to assist.

WINGD

Footer

Pudong international airport to hotel-Taxi

- Around 35km, need 30-35min,
- Taxi fare about 20-24\$ (daytime 5:00-23:00) or 25-27 \$(night 23:00-5:00)

#### Pudong international airport to hotel-Subway

- Line 2 east extension line (Guanglan Road)⇒ Line 2(Century avenue)⇒ Line 6(Jufeng road)–
- Jufeng road station⇒exit 5⇒5minutes walk to Benjoy hotel Need around 1h45 min