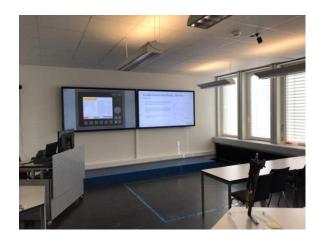

#### **Training facility**

- Dimensions of class room: 6 x 7m
- Number of participants in the class 8 (max. 10)
- Presentation on two 86" touch-screens.
- Virtual Engine Room Simulator (X35, X62, X72, X82, X92, RT-flex50DF and Gas Bunkering)