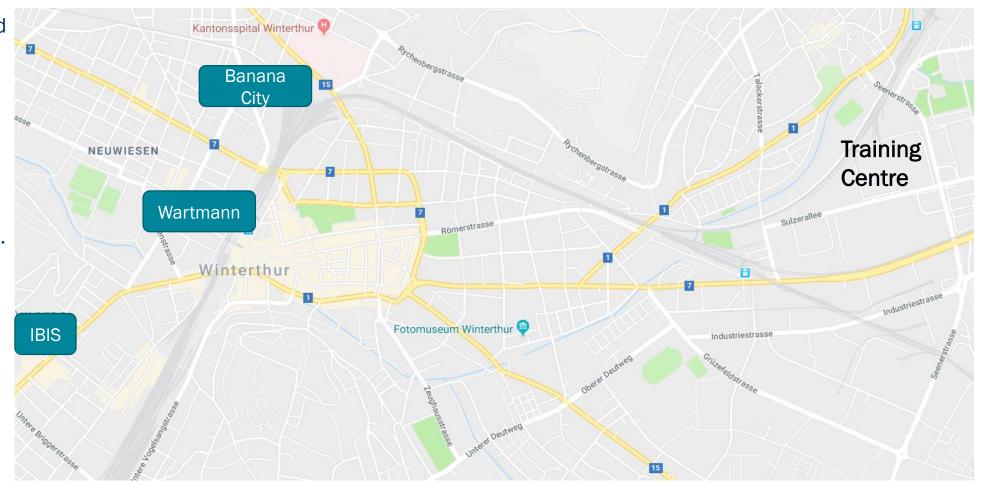

#### **Location/s Hotels in Winterthur / WinGD Training Centre**

- Hotel Banana City is located approx. 1km from the train station.
   Easy to reach via taxi.
- Hotel Wartmann is located directly behind the train station.
   Within walking distance.
- Hotel IBIS is located approx. 1,5km from the train station. Easy to reach via taxi or public transport.