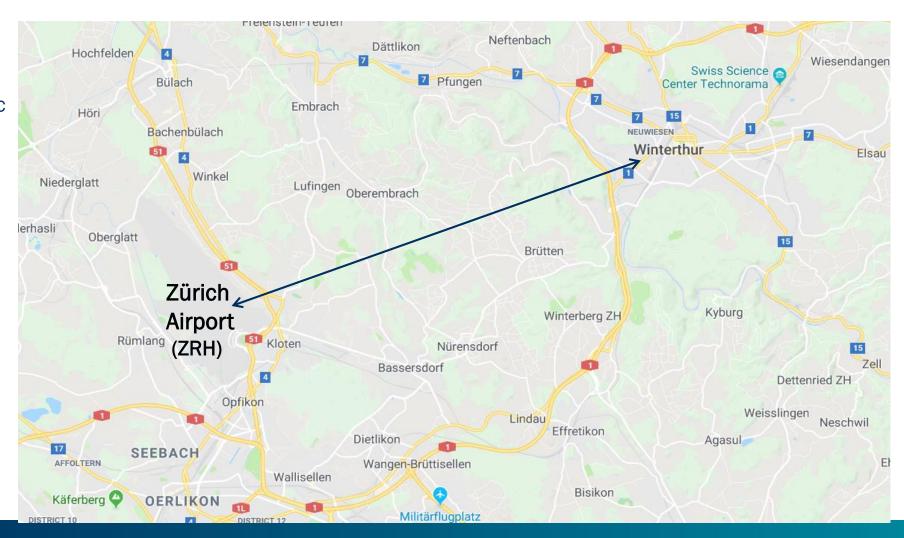

#### **Location : Zurich Airport / Winterthur**

- The Distance between Zürich Airport and Winterthur is approx. 40km.
- Winterthur is easy to reach via public transport. (20 Min. ride)
   <u>Train Station</u> is located downstairs within the airport building itself.
- Station: Winterthur Main Station.
   Fare (one way) CHF 8,80 in 2nd class.

Please find <u>link</u> for timetable dep./arr. times:
Zürich Flughafen
to
Winterthur Hauptbahnhof

Alternatively from Airport via Taxi.
 Fare (one way) approx. CHF. 130,00.