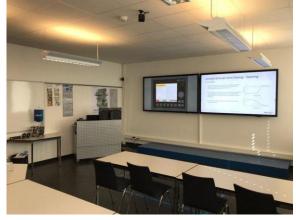

#### **Training facility**

- Dimensions of class room: 6 x 7m
- Number of participants in the class 8 (max. 10)
- Presentation on two 86" touch-screens.
- Virtual Engine Room Simulator (X35, X62, X72, X82, X92, RT-flex50DF and Gas Bunkering)