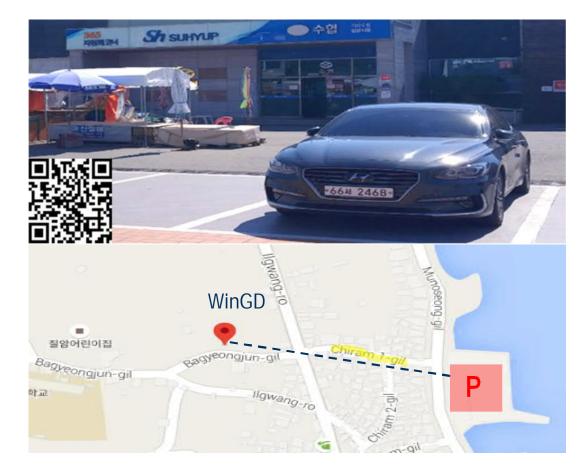

### Parking

Due to the lack of parking spaces in WinGD Korea, Please use parking lots in front of **SUHYUP** as shown in the picture.

It is located at the end of **Chiram 1-gil**, and it takes 3 minutes walk to WinGD Korea. Parking is free.

QR code links to view google map for parking location.