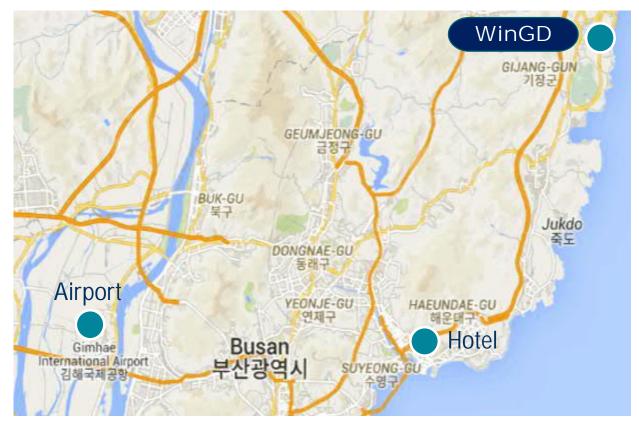

### Connectivity – Gimhae Airport and Centum Premier Hotel

Nearest airport is Gimhae Airport (Code: PUS) located on the western end of Busan.

Taxi fare will be around 30~35\$ from Airport to Centum Premier Hotel.

Centum Premier Hotel is around 30 minutes away by car from WinGD Korea. Recommend you to drive a car or book transportation to get to us because our location is out of the city center.