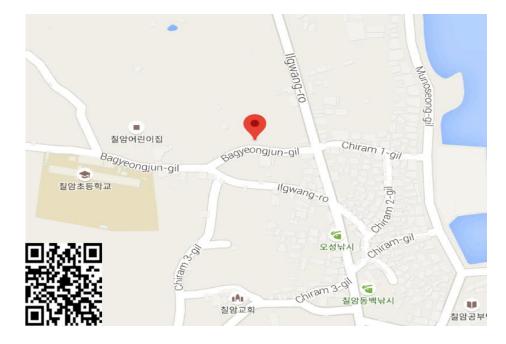

- Address: 2 Floor, 8, Bagyeongjun-gil, Ilgwang-myeon, Gijang-gun, Busan, 46040, Korea
- Contact: + 82 51 320 9824 / miri.woo@wingd.com (Miri Woo, Training coordinator)

Connectivity – Major shipyards

WinGD Korea is located between the center of Busan and Ulsan in northern Busan.

QR code links to view google map for parking location.