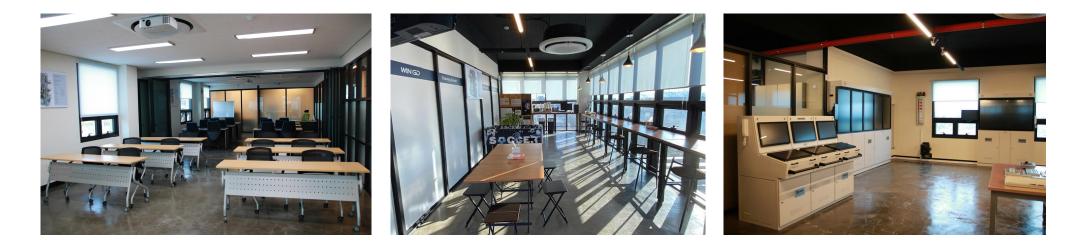

#### Classroom & Simulator Room & Lounge

Two classrooms are available and number of participants in one class 10 (max. 12) Simulator room and Hands-on Workshop.

Refreshments such as coffee, tea and snacks will be provided.