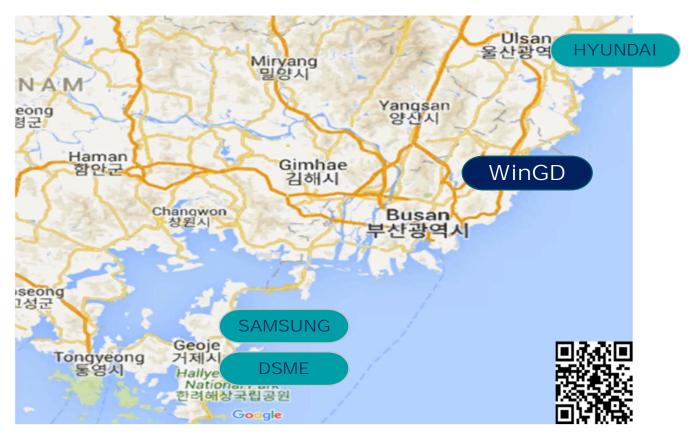

- Address: 2 Floor, 8, Bagyeongjun-gil, Ilgwang-myeon, Gijang-gun, Busan, 46040, Korea
- Contact: + 82 51 320 9824 / miri.woo@wingd.com (Miri Woo, Training coordinator)

Connectivity – Major shipyards

WinGD Korea is located between the center of Busan and Ulsan in northern Busan.

It is within 2 hours distance by car from all major shipyards such as SAMSUNG, DSME and HYUNDAI.

QR code links to view google map for WinGD Korea location.