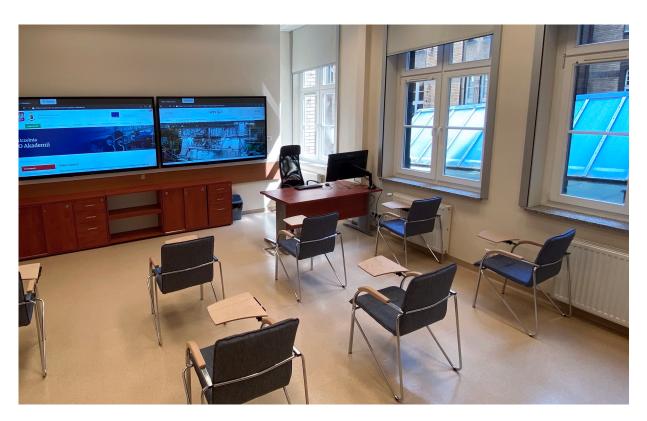

#### Szkolenia / Training facility

- Dimensions of classroom: 6 x 7 m
- Number of participants in the class: 8 (max 12)
- Presentation on two 86" touch-screens
- Virtual Engine Room Simulator (X35, X62, X72, X82, X92, RT-flex50DF and Gas Bunkering