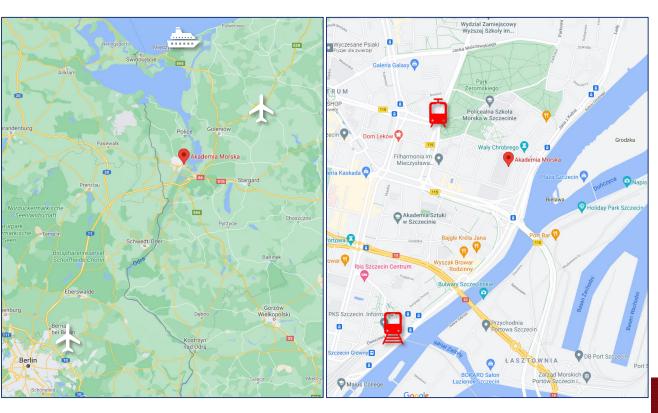

#### Lokalizacja / Location: Szczecin $\rightarrow$ Świnoujście $\rightarrow$ Berlin $\rightarrow$ Goleniów

- The Distance between Świnoujście ferries (Ystad, Trelleborg, Denmark) and Szczecin is approx. 107 km
- The Distance between Berlin Airport and Szczecin is approx. 145 km
- The Distance between Goleniów Airport and AMS is approx. 49,2 km
- Szczecin Main Station is 2,7 km, 12 min by public transport or 20 min on foot
- Main public transport communication hub 800 m, 11 min on foot