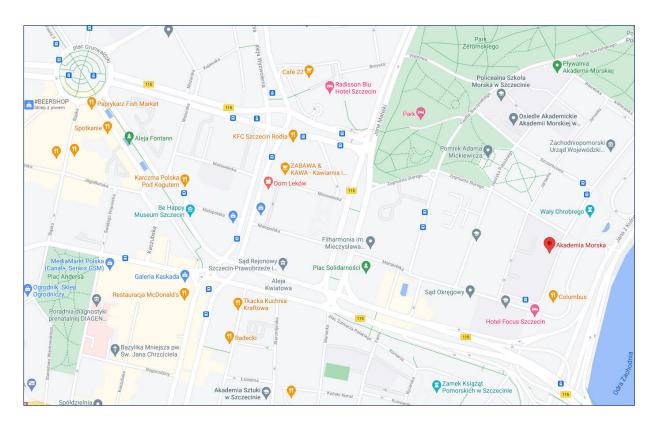

#### Lokalizacja / Location: Szczecin $\rightarrow$ Świnoujście $\rightarrow$ Berlin $\rightarrow$ Goleniów

- The Distance between Świnoujście ferries (Ystad, Trelleborg, Denmark) and Szczecin is approx. 107 km
- The Distance between Berlin Airport and Szczecin is approx. 145 km
- The Distance between Goleniów Airport and AMS is approx. 49,2 km
- Szczecin Main Station is 2,7 km, 12 min by public transport or 20 min on foot
- Main public transport communication hub 800 m, 11 min on foot

#### Hotele / Hotels in Szczecin

- Hotel Focus Szczecin \*\*\* Małopolska 23, 70-515 Szczecin 160 m
- Park Hotel \*\*\*\*
  Plantowa 1, 70-527 Szczecin
  500 m
- Radisson Blu Hotel Szczecin \*\*\*\* plac Rodła 10, 70-419 Szczecin 1 km
- Campanile \*\* Ks. Kardynała Stefana Wyszyńskiego 30, 70-203 Szczecin 1,3 km